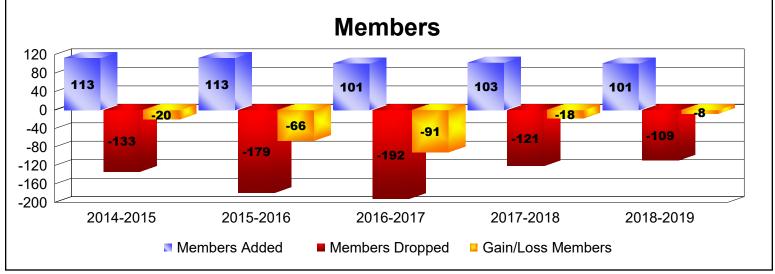

District 108TA2 As of June 2019 Cumulative

| Year      | New<br>Clubs | Dropped<br>Clubs | Gain/<br>Loss<br>Clubs | New<br>Members | Charter<br>Members | Reinstate<br>Members | Transfer<br>Members | Total<br>Member<br>Added | Total<br>Members<br>Dropped | Gain/<br>Loss<br>Members |
|-----------|--------------|------------------|------------------------|----------------|--------------------|----------------------|---------------------|--------------------------|-----------------------------|--------------------------|
| 2014-2015 | 0            | 0                | 0                      | 98             | 0                  | 7                    | 8                   | 113                      | -133                        | -20                      |
| 2015-2016 | 0            | -1               | -1                     | 70             | 0                  | 4                    | 39                  | 113                      | -179                        | -66                      |
| 2016-2017 | 0            | 0                | 0                      | 86             | 0                  | 6                    | 9                   | 101                      | -192                        | -91                      |
| 2017-2018 | 0            | -1               | -1                     | 99             | 0                  | 2                    | 2                   | 103                      | -121                        | -18                      |
| 2018-2019 | 0            | 0                | 0                      | 92             | 0                  | 6                    | 3                   | 101                      | -109                        | -8                       |
| Average   | 0            | 0                | 0                      | 89             | 0                  | 5                    | 12                  | 106                      | -147                        | -41                      |