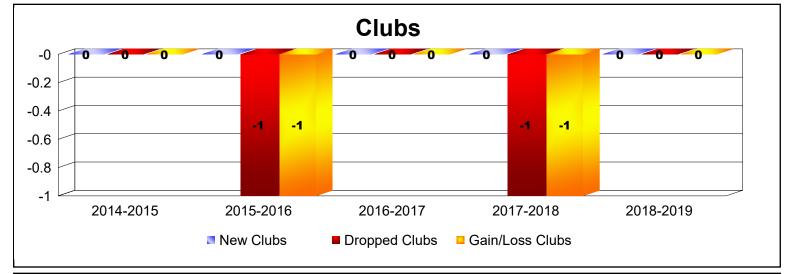

District 108TA2 As of June 2019 Cumulative

| Year      | New<br>Clubs | Dropped<br>Clubs | Gain/<br>Loss<br>Clubs | New<br>Members | Charter<br>Members | Reinstate<br>Members | Transfer<br>Members | Total<br>Member<br>Added | Total<br>Members<br>Dropped | Gain/<br>Loss<br>Members |
|-----------|--------------|------------------|------------------------|----------------|--------------------|----------------------|---------------------|--------------------------|-----------------------------|--------------------------|
| 2014-2015 | 0            | 0                | 0                      | 98             | 0                  | 7                    | 8                   | 113                      | -133                        | -20                      |
| 2015-2016 | 0            | -1               | -1                     | 70             | 0                  | 4                    | 39                  | 113                      | -179                        | -66                      |
| 2016-2017 | 0            | 0                | 0                      | 86             | 0                  | 6                    | 9                   | 101                      | -192                        | -91                      |
| 2017-2018 | 0            | -1               | -1                     | 99             | 0                  | 2                    | 2                   | 103                      | -121                        | -18                      |
| 2018-2019 | 0            | 0                | 0                      | 92             | 0                  | 6                    | 3                   | 101                      | -109                        | -8                       |
| Average   | 0            | 0                | 0                      | 89             | 0                  | 5                    | 12                  | 106                      | -147                        | -41                      |